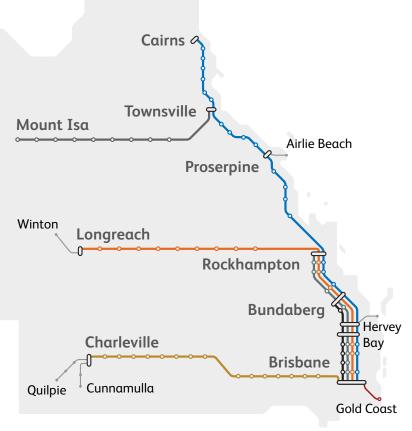

- Spirit of Queensland (Brisbane Cairns)
- Tilt Train (Brisbane Rockhampton)
- Tilt Train (Brisbane Bundaberg)
- Spirit of the Outback (Brisbane Longreach)
- Westlander (Brisbane Charleville)
- Inlander (Townsville Mount Isa)
- RailBus connections (Airlie Beach, Winton, Hervey Bay, Quilpie and Cunnamulla)
- City network connection (Gold Coast)

## 70% off\* for students 50% off\* for accompanying adults

Save up to

70%

Travel in comfort on long-distance services including:

- Tilt Train, Spirit of Queensland, Spirit of the Outback, Westlander and Inlander (Economy Seats)
- RailBus coach connection to Airlie Beach, Hervey Bay, Winton, Quilpie, and Cunnamulla